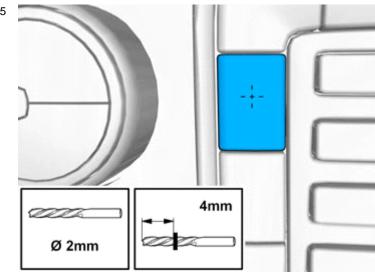

### Removal

Volvo Car Corporation Gothenburg, Sweden

3

Note!

Orientation view

IMG-381220

Measure and mark as illustrated.

IMG-381223