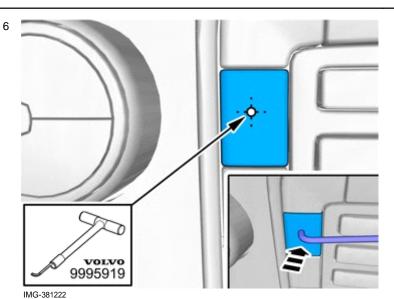

Volvo Car Corporation Gothenburg, Sweden

**Use special tool:** T9995919, PULLER (SEAL-PINION,CAM-CRANKSHAFT)B200-6304

**Accessory installation** 

Volvo Car Corporation Gothenburg, Sweden

IMG-381226

Download software (application) for the accessory's function according to the service information in VIDA.